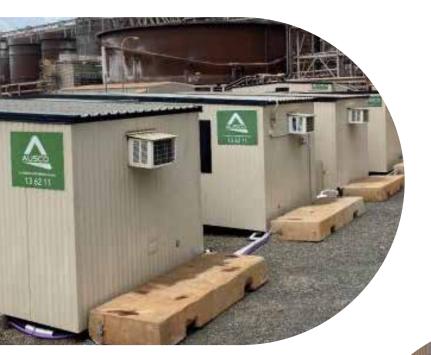

### Building Tie Downs

Wind speed and pressure can put your building and team at risk.

To ensure your building is safely secured to the ground, we offer a range of engineered cyclonic tie downs from 1.6 to 3 Tonne, ideal for when you cannot penetrate the ground.

Check your wind region to identify whether security is needed for your buildings.

Don't get caught out! Add cyclonic blocks to your site for peace of mind in all weather situations.

Check out more of our product range at (<u>ausco.com.au</u> | Q