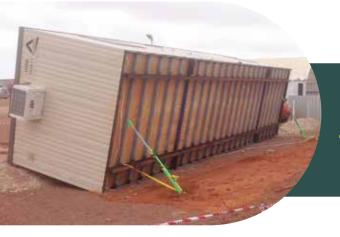

### Building Tie Downs

Wind speed and pressure can put your building and team at risk.

To ensure your building is safely secured to the ground, we offer a range of engineered cyclonic tie downs from 1.6 to 3 Tonne, ideal for when you cannot penetrate the ground.

Check your wind region to identify whether security is needed for your buildings.

Don't get caught out! Add cyclonic blocks to your site for peace of mind in all weather situations.

Check out more of our product range at (<u>ausco.com.au</u> | Q