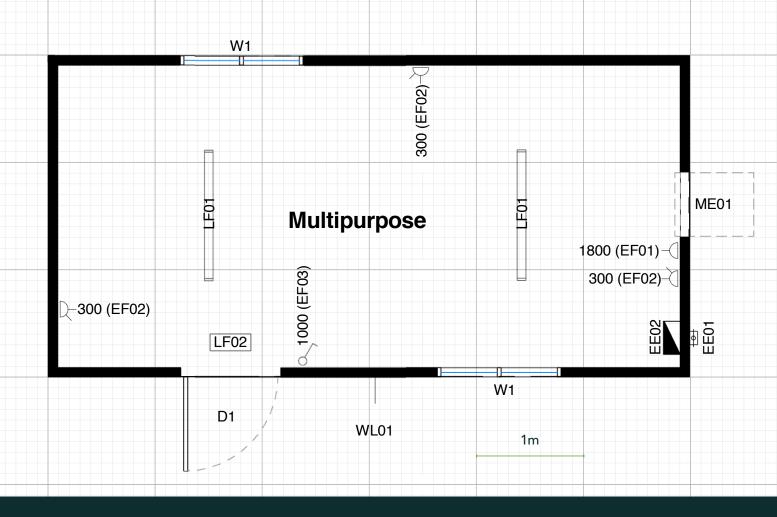

# 6 x 3m Multipurpose Building

## **Standard inclusions**

- 1 external plain metal door 2043 x 886
- 1 window 1075 x 1155 with flyscreens
- 1 reverse cycle air conditioner
- 1 diffused LED batten lights, 38W
- 1 single socket GPO for ACs, 10 Amps
- 2 double socket GPOs, 10 Amps
- 1 load centre & power entry box