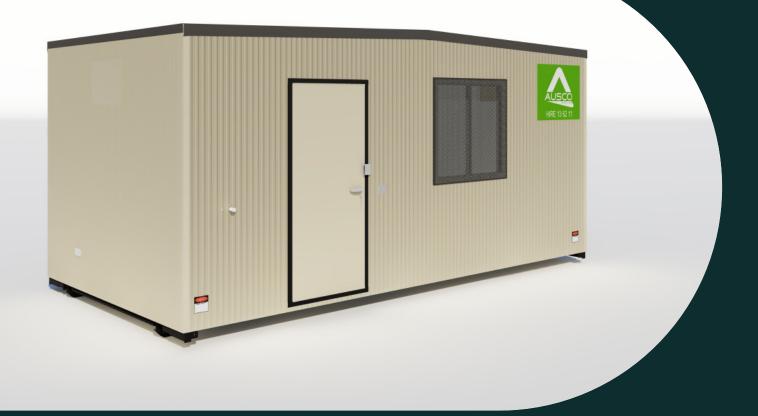

# 6 x 3m Multipurpose Building

## **Standard inclusions**

- 1 external plain metal door 2043 x 886
- 1 window 1075 x 1155 with flyscreens
- 1 reverse cycle air conditioner
- 1 diffused LED batten lights, 38W
- 1 single socket GPO for ACs, 10 Amps
- 2 double socket GPOs, 10 Amps
- 1 load centre & power entry box

#### Exterior:

- Trimdeck® roof cladding (Surfmist)
- CCS Mesa cladding to exterior walls (Merino)
- R2.0 glasswool batts (walls), R4.0 glasswool batts (ceiling)

#### Interior:

- Pre-finished polyester plywood linings to ceilings (Mirage Pearl)
- Pre-finished polyester plywood linings to walls (White Smoke)
- Seamless vinyl floor coverings
- D Mould skirting & cornice throughout