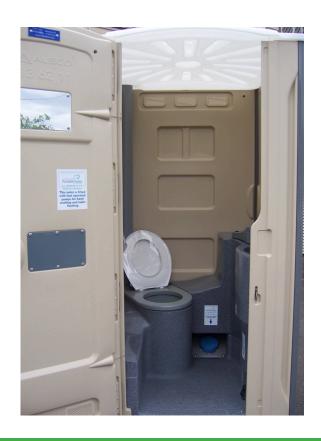

## Ausco Portaloo

We offer two portable toilet options to ensure your team have functional amenities which perfectly integrate into your site.

Our fully self-contained standalone (chemical toilet) option is great for sites where sewerage connections are not available, offered with servicing and pump out solutions for the hire period to ensure your facilities are maintained to the highest standard.

## **Specifications**

Dimensions: 1120 W x 1180 D x 2350 H

Waste Tank Capacity: 400L Fresh Water Tank Capacity: 105L

Our sewer connected option (High rise toilet) is an innovative option and the ultimate solution designed to provide unparalleled convenience, especially for those who have direct sewer connections or septic systems.