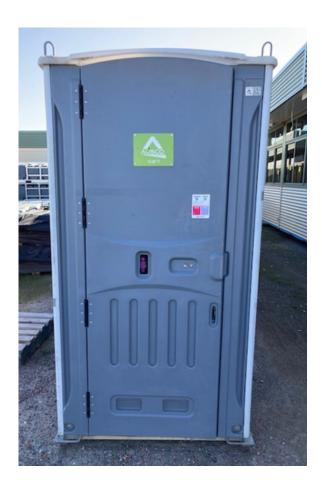

## **Specifications**

Dimensions: 1120 W x 1180 D x 2350 H

Waste Tank Capacity: 400L Fresh Water Tank Capacity: 105L

Our sewer connected option (High rise toilet) is an innovative option and the ultimate solution designed to provide unparalleled convenience, especially for those who have direct sewer connections or septic systems.

## **Specifications**

Dimensions: 1120 W x 1180 D x 2250 H

Waste Tank Capacity: 400L

Fresh Water Tank Capacity: 105L